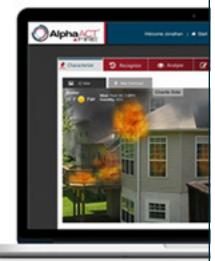

AlphaACT® FIRE is a webbased training solution that helps fireground incident commanders improve their situational awareness and decision-making skills in fire response.

# -EATURES

- Offers training scenarios based on actual firefighter experiences

Ð

Uses historical cases from Near Miss, NIOSH, NFIRS and more

.....

Tracks individual user data, including scenarios played, results, and analytics



Addresses Life Safety Initiative #8 as defined by the National Fallen Firefighters Foundation



Delivers new scenario training every month

For more information AN OFFERING OF support@alphatrac.com



# HOW IT WORKS

### Gain Situational Awareness

Leverage Events from History

### Develop course of action









#### Subscribe and Receive

- Unlimited access to the full library of interactive, multi-part scenarios
- Access to additional scenarios, added to the library every month, based on trending topics and problem areas in the fire community
- Performance assessment with individual user tracking, including scenarios played, results, and analytics
- Access to a 1-hour online introductory course on Crisis Decision-making

For more information AN OFFERING OF support@alphatrac.com

# WHY SUBSCRIBE



#### **Address Firefighter Safety Training Gaps**

Dive deeper and more frequently into training focused on improving situational awareness and crisis decision-making skills, two of the