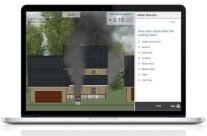

AlphaACT® FIRE is a webbased training solution that helps fireground incident commanders improve their situational awareness and decision-making skills in fire response.

### Gain Situational Awareness

Leverage Events from History

### Develop course of action