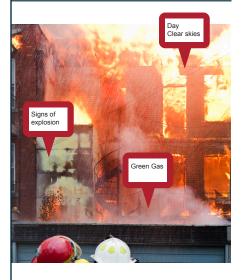

AlphaACT® FIRE is a webbased training solution that helps fireground incident commanders improve their situational awareness and decision-making skills in fire response.

# -EATURES

- Offers training scenarios based on actual firefighter experiences

Ð

Uses historical cases from Near Miss, NIOSH, NFIRS and more

.....

Tracks individual user data, including scenarios played, results, and analytics



Addresses Life Safety Initiative #8 as defined by the National Fallen Firefighters Foundation



Delivers new scenario training every month

For more information AN OFFERING OF support@alphatrac.com



# HOW IT WORKS

### Gain Situational Awareness

Leverage Events from History

### Develop course of action









#### Subscribe and Receive

- Unlimited access to the full library of interactive, multi-part scenarios
- Access to additional scenarios, added to the library every month, based on trending topics and problem areas in the fire community
- Performance assessment with individual user tracking, including scenarios played, results, and analytics
- Access to a 1-hour online introductory course on Crisis Decision-making

For more information AN OFFERING OF support@alphatrac.com

# WHY SUBSCRIBE



#### **Address Firefighter Safety Training Gaps**

Dive deeper and more frequently into training focused on improving situational awareness and crisis decision-making skills, two of the leading causes of firefighter injuries and near miss events identified by the IAFC's National Near Miss Progr