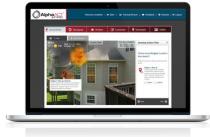

AlphaACT® FIRE is a webbased training solution that helps fireground incident commanders improve their situational awareness and decision-making skills in fire response.