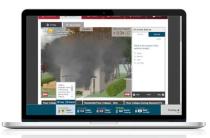

AlphaACT® FIRE is a webbased training solution that helps fireground incident commanders improve their situational awareness and decision-making skills in fire response.

### Gain Situational Awareness

Leverage Events from History

### Develop course of action